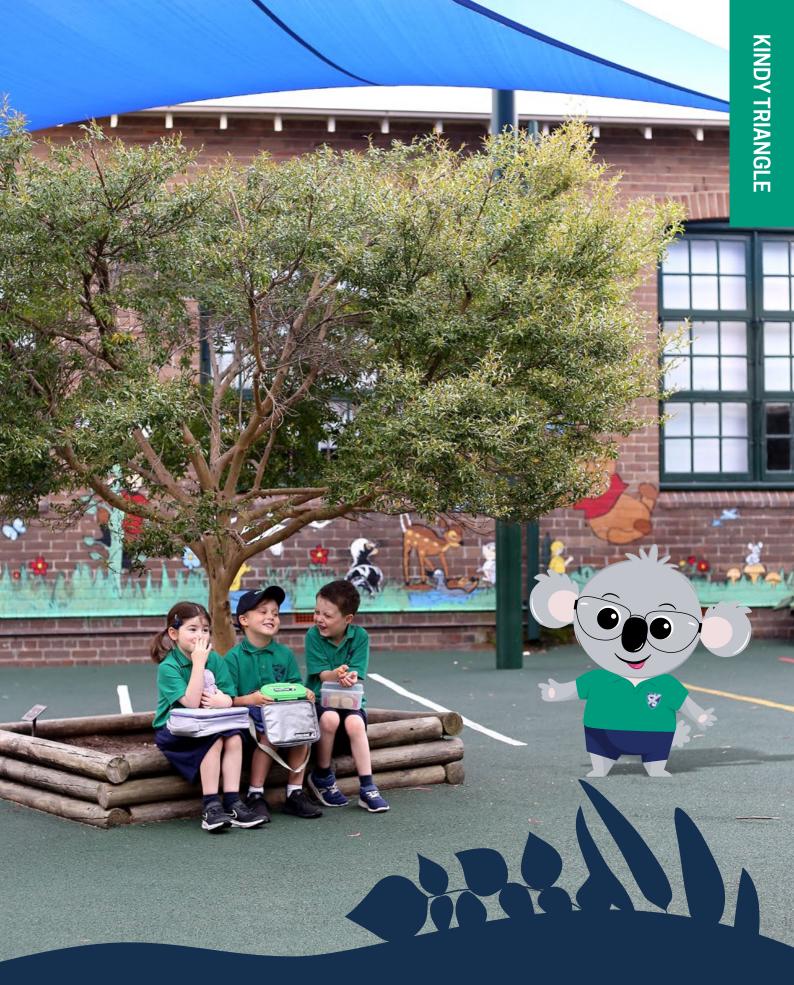

Come and hang your school bag on one of the hooks in the Kindy Triangle. Look for the one that has your name on it! You can also have lunch and recess here with your friends!

This is where you line up in the morning, after lunch and after recess. I'll tell you a secret... you sit on the line that matches the colour of your classroom door.