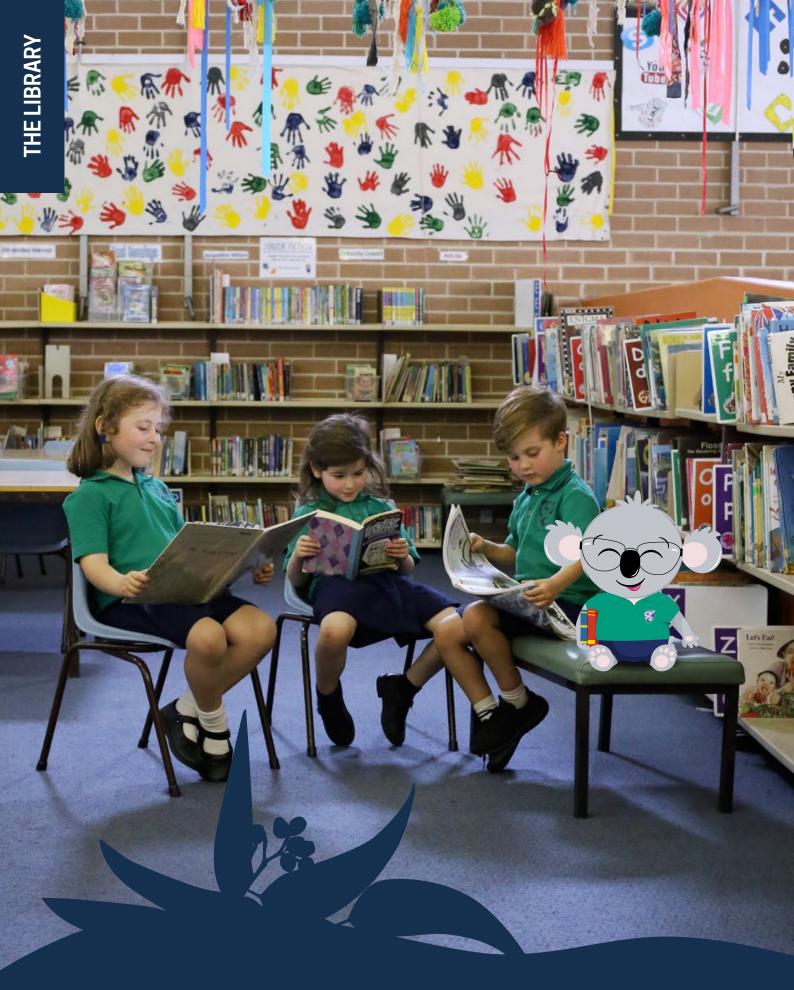

Every week, you can come to the library and borrow a book. But don't forget your library bag!

You might want to buy something from the canteen. You will have to wait in line though!

This is the school hall. You'll get to watch some performances in here, and you might even learn a new dance! You will also sit quietly in here during school assemblies.