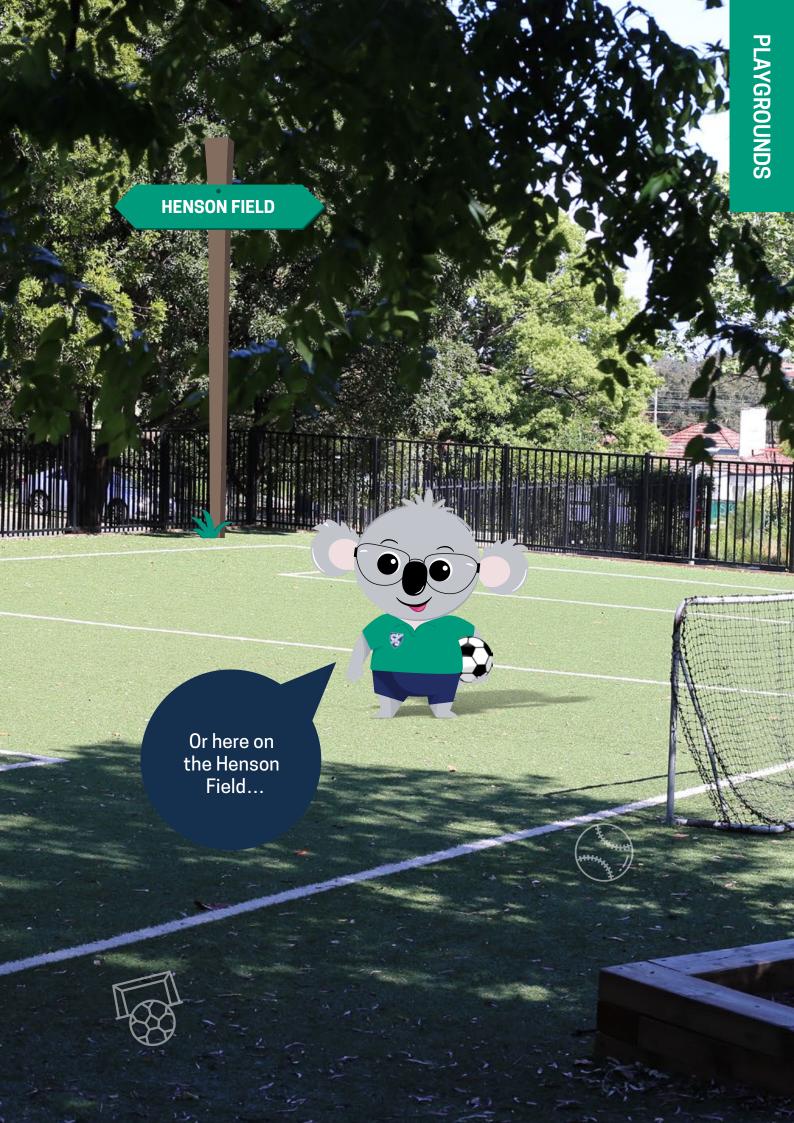

Come and hang your school bag on one of the hooks in the Kindy Triangle. Look for the one that has your name on it! You can also have lunch and recess here with your friends!

This is where you line up in the morning, after lunch and after recess. I'll tell you a secret... you sit on the line that matches the colour of your classroom door.