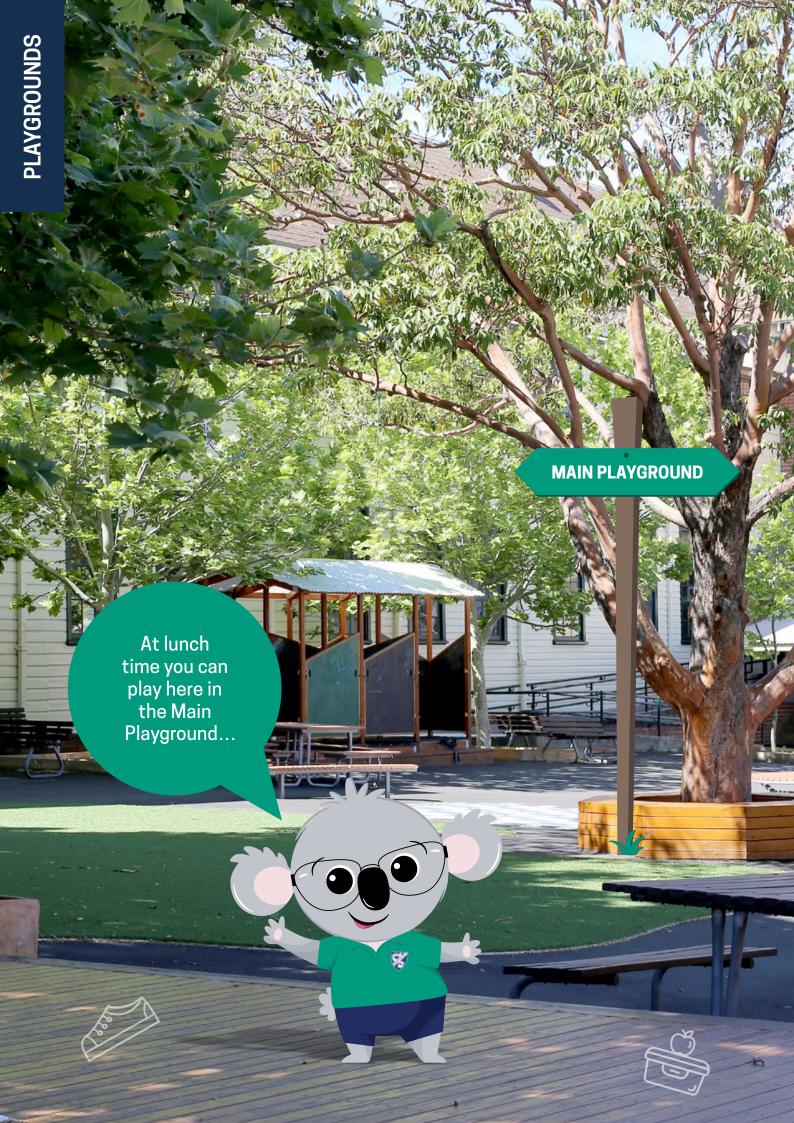

Come and hang your school bag on one of the hooks in the Kindy Triangle. Look for the one that has your name on it! You can also have lunch and recess here with your friends!

This is where you line up in the morning, after lunch and after recess. I'll tell you a secret... you sit on the line that matches the colour of your classroom door.