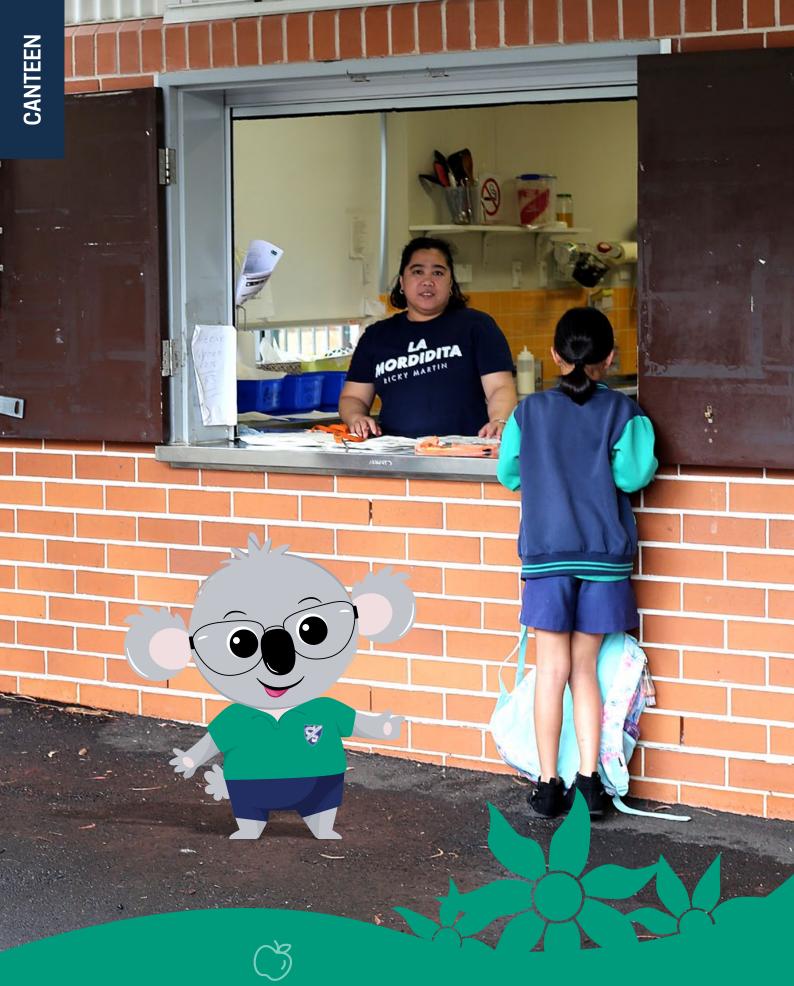

Every week, you can come to the library and borrow a book. But don't forget your library bag!

You might want to buy something from the canteen. You will have to wait in line though!

This is the school hall. You'll get to watch some performances in here, and you might even learn a new dance! You will also sit quietly in here during school assemblies.