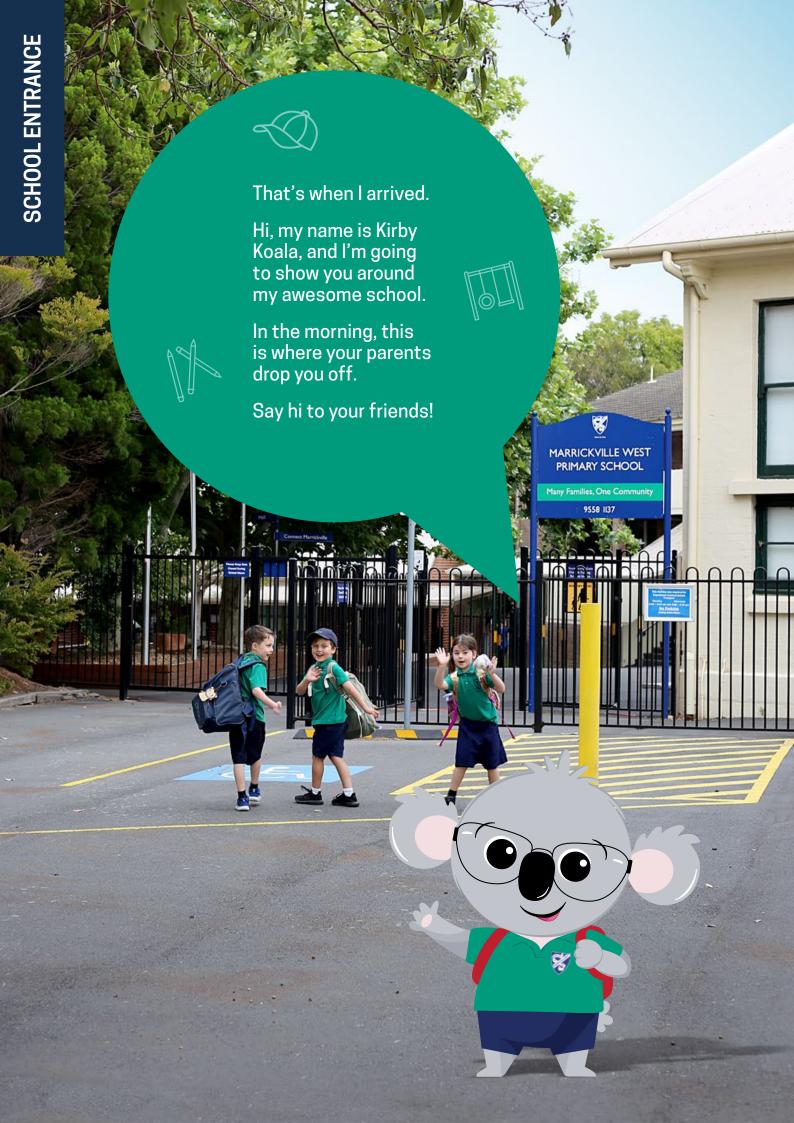

Starting at MARRICKVILLE WEST

Here we are on Gadigal Land.
We're all here to understand,
How to read and write and create,
Respect for all makes us great.

Do your best, that's all we ask.

Set your mind to every task.

We're all dressed in green and blue,

We're Marrickville West, how do you do?

We all come from far and wide,
Facing learning side by side,
By the river, Cooks, here in the sun,
We'll be ourselves but work as one.