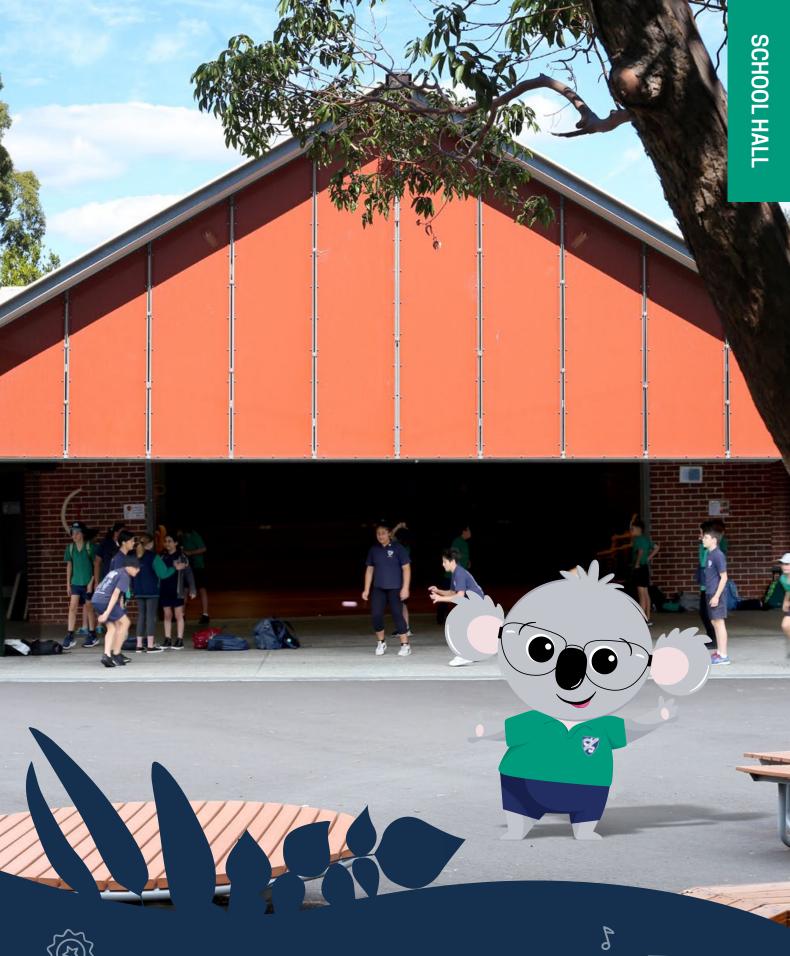

Every week, you can come to the library and borrow a book. But don't forget your library bag!

You might want to buy something from the canteen. You will have to wait in line though!

This is the school hall. You'll get to watch some performances in here, and you might even learn a new dance! You will also sit quietly in here during school assemblies.