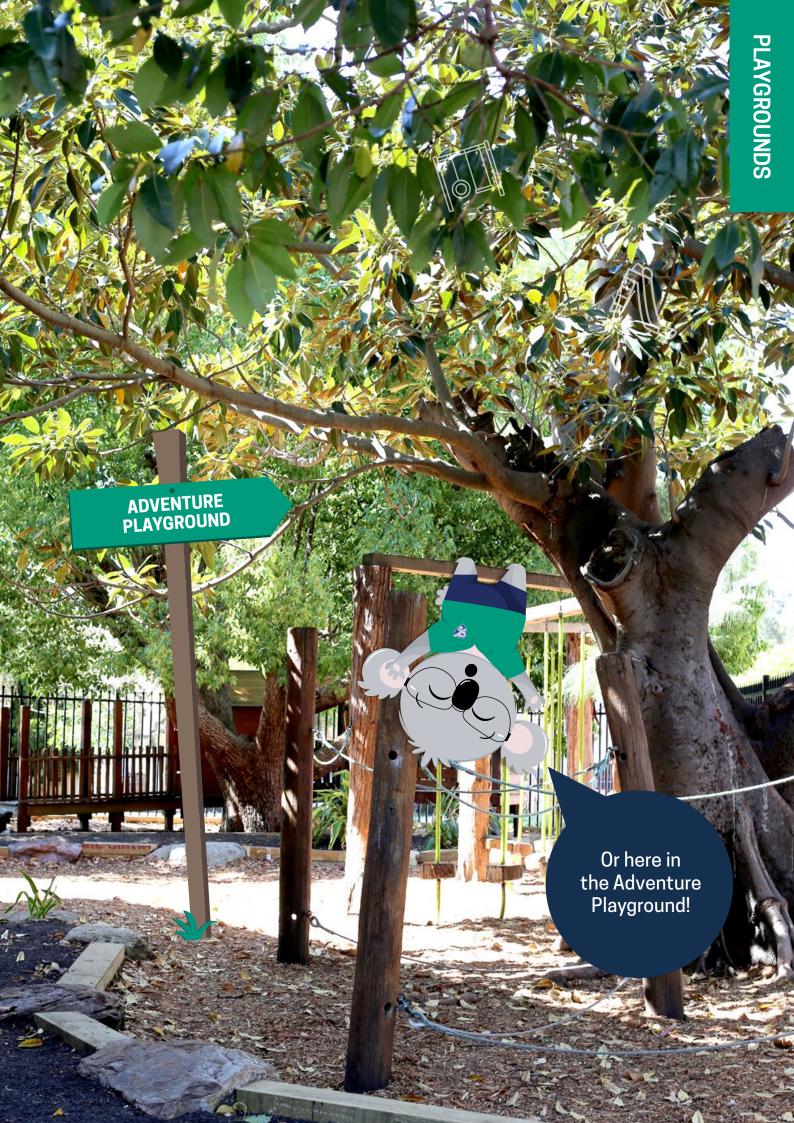

Every week, you can come to the library and borrow a book. But don't forget your library bag!

You might want to buy something from the canteen. You will have to wait in line though!

This is the school hall. You'll get to watch some performances in here, and you might even learn a new dance! You will also sit quietly in here during school assemblies.