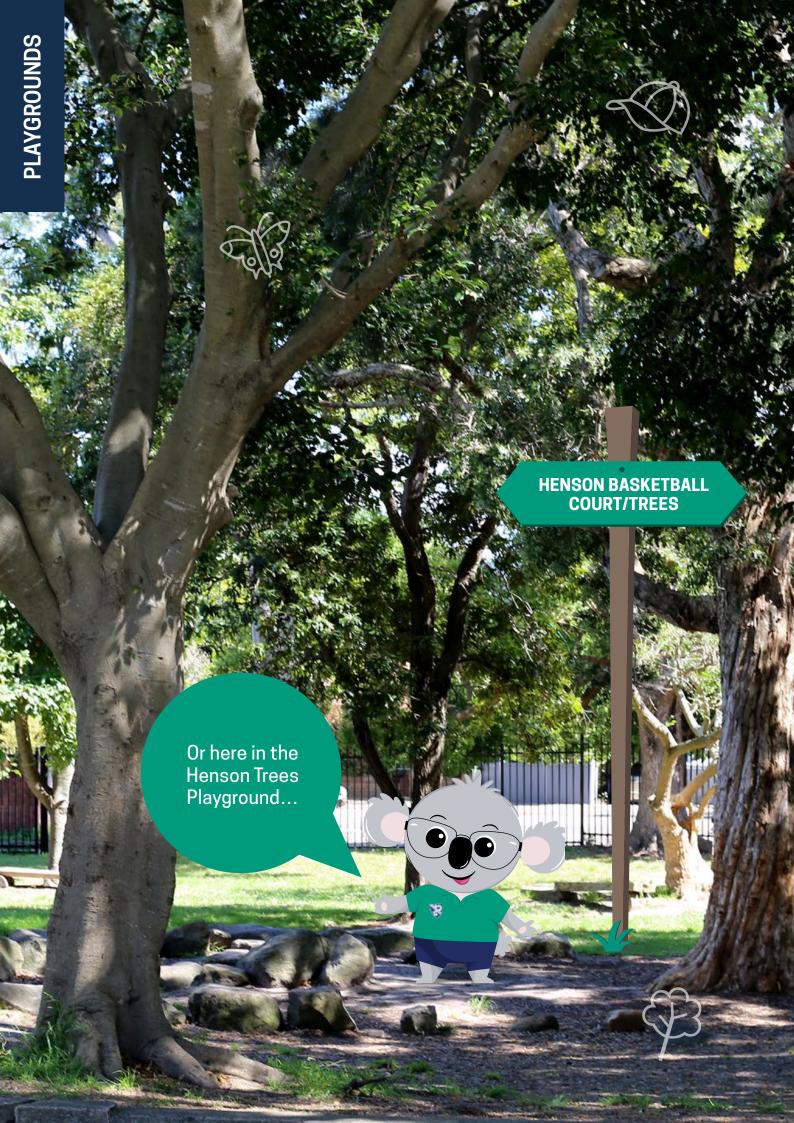

Every week, you can come to the library and borrow a book. But don't forget your library bag!

You might want to buy something from the canteen. You will have to wait in line though!

This is the school hall. You'll get to watch some performances in here, and you might even learn a new dance! You will also sit quietly in here during school assemblies.