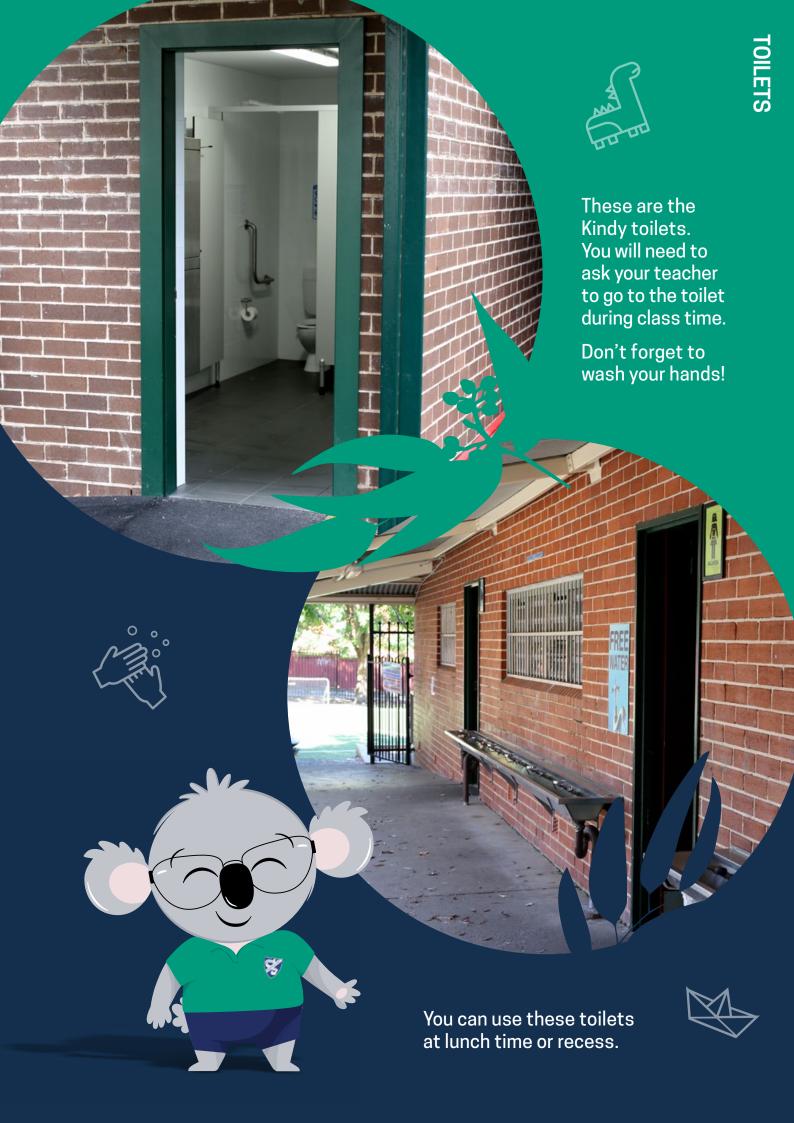

If you feel sick, or if you fall over and hurt yourself, tell a teacher straight away. They will help you to Sick Bay, where you will be looked after.

At the end of the day, you must wait with your teacher until you see your mum or dad. Make sure you tell them about all the fun things you did at school!